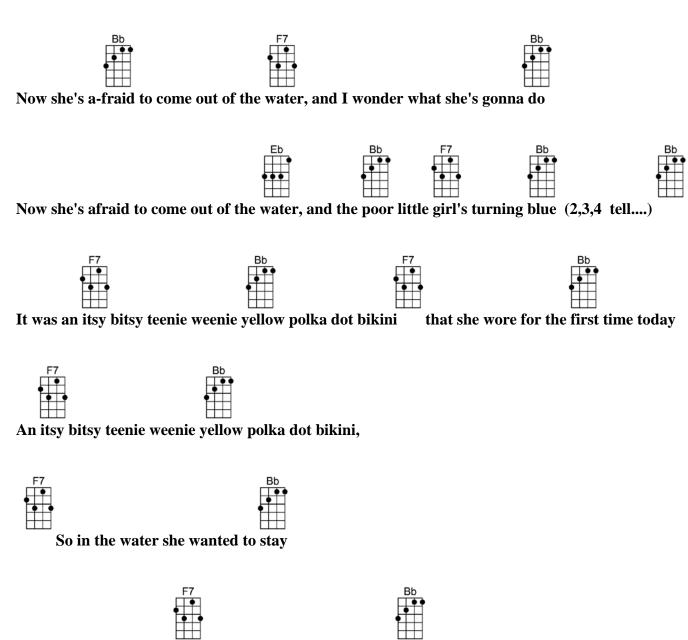

## ITSY BITSY TEENIE WEENIE YELLOW POLKA DOT BIKINI 4/4 1...2...1234

| $\mathbf{A}$                                                                   | D                      | <b>E7</b>         |                        |                                                  |
|--------------------------------------------------------------------------------|------------------------|-------------------|------------------------|--------------------------------------------------|
| Bom bom bom ba                                                                 | dom bom bom            | bom bom           |                        |                                                  |
|                                                                                |                        |                   |                        |                                                  |
| $\mathbf{A}$                                                                   | <b>E7</b>              |                   |                        | $\mathbf{A}$                                     |
| She was a-fraid to com                                                         |                        | ,                 |                        |                                                  |
| She was a-fraid to come out in the open, and so a blanket a-round her she wore |                        |                   |                        |                                                  |
|                                                                                |                        |                   |                        |                                                  |
|                                                                                | D                      | A                 |                        | A A!                                             |
| She was afraid to come                                                         |                        |                   | _                      | would see (2,3,4 tell)  1 the shore (2,3,4 tell) |
| She was all alu to come                                                        | c out in the open      | , and so she sa   | bundled up of          | i the shore (2,5,4 ten)                          |
| CHORUS:                                                                        |                        |                   |                        |                                                  |
| <b>E7</b>                                                                      | A                      |                   | E7                     | A                                                |
| It was an itsy bitsy tee                                                       |                        | v polka dot biki  |                        | ==                                               |
| 77-                                                                            |                        |                   |                        |                                                  |
| E7 An itsy bitsy teenie we                                                     | A<br>onio vollow nolla | a dat bikini      |                        |                                                  |
| An itsy bitsy teeme we                                                         | eme yenow poika        | a uot bikiiii,    |                        |                                                  |
| E7                                                                             |                        | $\mathbf{A}$      |                        |                                                  |
| So in the locker/bla                                                           | nket she wanted        | to stay (2,3,4 st | tick) 1. repeat (      | (Bom bom bom)                                    |
| Bb                                                                             | Eb                     | <b>F7</b>         |                        |                                                  |
| 2. Bom bom bom bom bom bom bom bom                                             |                        |                   |                        |                                                  |
|                                                                                |                        |                   |                        |                                                  |
|                                                                                |                        |                   |                        |                                                  |
|                                                                                |                        |                   |                        |                                                  |
| Bb                                                                             | F                      |                   |                        | Bb                                               |
| Now she's a-fraid to come out of the water, and I wonder what she's gonna do   |                        |                   |                        |                                                  |
|                                                                                | ${f E}$                | b Bb              | <b>F7</b>              | Bb Bb                                            |
| Now she's afraid to con                                                        | me out of the wa       | ter, and the poo  | r little girl's turnin | g blue (2,3,4 tell)                              |
| <b>F7</b>                                                                      | Bb                     |                   | <b>F7</b>              | Bb                                               |
|                                                                                | · -                    | v polka dot biki  |                        | for the first time today                         |
|                                                                                |                        | •                 |                        | •                                                |
| F7                                                                             | Bb                     | . 1.41.91         |                        |                                                  |
| An itsy bitsy teenie we                                                        | enie yellow polka      | a dot bikini,     |                        |                                                  |
| <b>F7</b>                                                                      | Bb                     |                   |                        |                                                  |
| So in the water she                                                            | wanted to stay         |                   |                        |                                                  |
|                                                                                | <b>F7</b>              |                   | Bb                     |                                                  |
| From the locker to the                                                         |                        | ne blanket to the |                        |                                                  |
|                                                                                | ,                      |                   |                        |                                                  |
| From the share to 41-                                                          | F7                     | Bb                |                        |                                                  |
| From the shore to the                                                          | water, guess thei      | re ish t any- mo  | re:                    |                                                  |