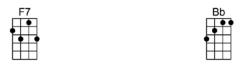

## ITSY BITSY TEENIE WEENIE YELLOW POLKA DOT BIKINI 4/4 1...2...1234

| $\mathbf{A}$                                                                   | D                      | <b>E7</b>         |                        |                                                  |
|--------------------------------------------------------------------------------|------------------------|-------------------|------------------------|--------------------------------------------------|
| Bom bom bom ba                                                                 | dom bom bom            | bom bom           |                        |                                                  |
|                                                                                |                        |                   |                        |                                                  |
| $\mathbf{A}$                                                                   | <b>E7</b>              |                   |                        | $\mathbf{A}$                                     |
| She was a-fraid to com                                                         |                        | ,                 |                        |                                                  |
| She was a-fraid to come out in the open, and so a blanket a-round her she wore |                        |                   |                        |                                                  |
|                                                                                |                        |                   |                        |                                                  |
|                                                                                | D                      | A                 |                        | A A!                                             |
| She was afraid to come                                                         |                        |                   | _                      | would see (2,3,4 tell)  1 the shore (2,3,4 tell) |
| She was all alu to come                                                        | c out in the open      | , and so she sa   | bundled up of          | i the shore (2,5,4 ten)                          |
| CHORUS:                                                                        |                        |                   |                        |                                                  |
| <b>E7</b>                                                                      | A                      |                   | E7                     | A                                                |
| It was an itsy bitsy tee                                                       |                        | v polka dot biki  |                        | ==                                               |
| 77-                                                                            |                        |                   |                        |                                                  |
| E7 An itsy bitsy teenie we                                                     | A<br>onio vollow nolla | a dat bikini      |                        |                                                  |
| An itsy bitsy teeme we                                                         | eme yenow poika        | a uot bikiiii,    |                        |                                                  |
| E7                                                                             |                        | $\mathbf{A}$      |                        |                                                  |
| So in the locker/bla                                                           | nket she wanted        | to stay (2,3,4 st | tick) 1. repeat (      | (Bom bom bom)                                    |
| Bb                                                                             | Eb                     | <b>F7</b>         |                        |                                                  |
| 2. Bom bom bom bom bom bom bom bom                                             |                        |                   |                        |                                                  |
|                                                                                |                        |                   |                        |                                                  |
|                                                                                |                        |                   |                        |                                                  |
|                                                                                |                        |                   |                        |                                                  |
| Bb                                                                             | F                      |                   |                        | Bb                                               |
| Now she's a-fraid to come out of the water, and I wonder what she's gonna do   |                        |                   |                        |                                                  |
|                                                                                | ${f E}$                | b Bb              | <b>F7</b>              | Bb Bb                                            |
| Now she's afraid to con                                                        | me out of the wa       | ter, and the poo  | r little girl's turnin | g blue (2,3,4 tell)                              |
| <b>F7</b>                                                                      | Bb                     |                   | <b>F7</b>              | Bb                                               |
|                                                                                | · -                    | v polka dot biki  |                        | for the first time today                         |
|                                                                                |                        | •                 |                        | •                                                |
| F7                                                                             | Bb                     | . 1.41.91         |                        |                                                  |
| An itsy bitsy teenie we                                                        | enie yellow polka      | a dot bikini,     |                        |                                                  |
| <b>F7</b>                                                                      | Bb                     |                   |                        |                                                  |
| So in the water she                                                            | wanted to stay         |                   |                        |                                                  |
|                                                                                | <b>F7</b>              |                   | Bb                     |                                                  |
| From the locker to the                                                         |                        | ne blanket to the |                        |                                                  |
|                                                                                | ,                      |                   |                        |                                                  |
| From the share to 41-                                                          | F7                     | Bb                |                        |                                                  |
| From the shore to the                                                          | water, guess thei      | re ish t any- mo  | re:                    |                                                  |