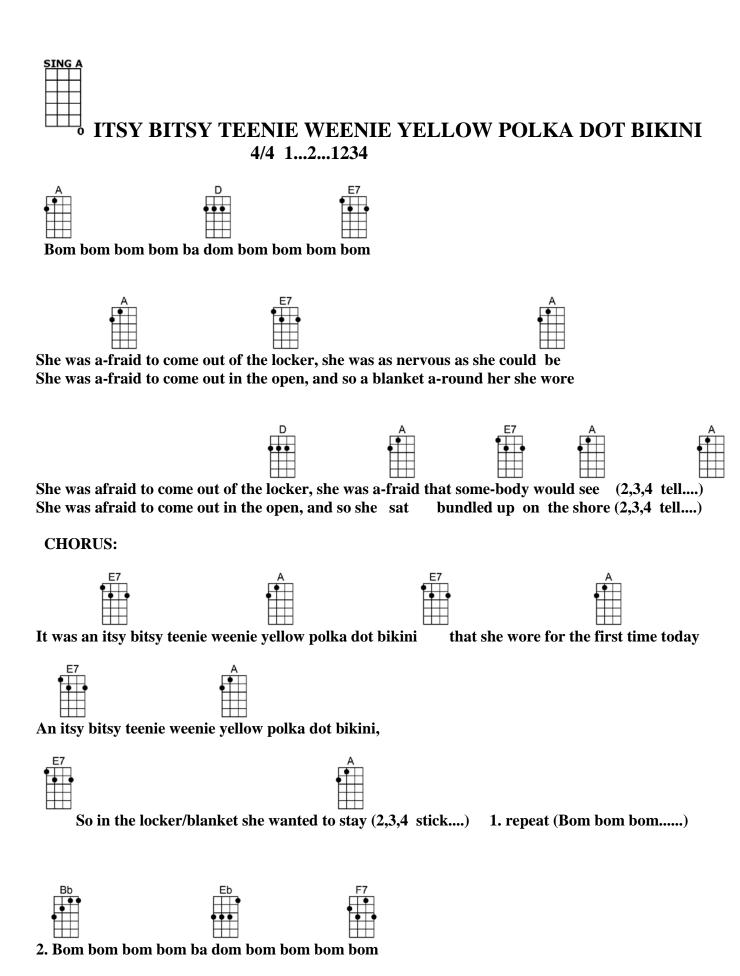

## ITSY BITSY TEENIE WEENIE YELLOW POLKA DOT BIKINI 4/4 1...2...1234

| $\mathbf{A}$                                                                   | D                      | <b>E7</b>         |                        |                                                  |
|--------------------------------------------------------------------------------|------------------------|-------------------|------------------------|--------------------------------------------------|
| Bom bom bom ba                                                                 | dom bom bom            | bom bom           |                        |                                                  |
|                                                                                |                        |                   |                        |                                                  |
| $\mathbf{A}$                                                                   | <b>E7</b>              |                   |                        | $\mathbf{A}$                                     |
| She was a-fraid to com                                                         |                        | ,                 |                        |                                                  |
| She was a-fraid to come out in the open, and so a blanket a-round her she wore |                        |                   |                        |                                                  |
|                                                                                |                        |                   |                        |                                                  |
|                                                                                | D                      | A                 |                        | A A!                                             |
| She was afraid to come                                                         |                        |                   | _                      | would see (2,3,4 tell)  1 the shore (2,3,4 tell) |
| She was all alu to come                                                        | c out in the open      | , and so she sa   | bundled up of          | i the shore (2,5,4 ten)                          |
| CHORUS:                                                                        |                        |                   |                        |                                                  |
| <b>E7</b>                                                                      | A                      |                   | E7                     | A                                                |
| It was an itsy bitsy tee                                                       |                        | v polka dot biki  |                        | ==                                               |
| 77-                                                                            |                        |                   |                        |                                                  |
| E7 An itsy bitsy teenie we                                                     | A<br>onio vollow nolla | a dat bikini      |                        |                                                  |
| An itsy bitsy teeme we                                                         | eme yenow poika        | a uot bikiiii,    |                        |                                                  |
| E7                                                                             |                        | $\mathbf{A}$      |                        |                                                  |
| So in the locker/bla                                                           | nket she wanted        | to stay (2,3,4 st | tick) 1. repeat (      | (Bom bom bom)                                    |
| Bb                                                                             | Eb                     | <b>F7</b>         |                        |                                                  |
| 2. Bom bom bom bom bom bom bom bom                                             |                        |                   |                        |                                                  |
|                                                                                |                        |                   |                        |                                                  |
|                                                                                |                        |                   |                        |                                                  |
|                                                                                |                        |                   |                        |                                                  |
| Bb                                                                             | F                      |                   |                        | Bb                                               |
| Now she's a-fraid to come out of the water, and I wonder what she's gonna do   |                        |                   |                        |                                                  |
|                                                                                | ${f E}$                | b Bb              | <b>F7</b>              | Bb Bb                                            |
| Now she's afraid to con                                                        | me out of the wa       | ter, and the poo  | r little girl's turnin | g blue (2,3,4 tell)                              |
| <b>F7</b>                                                                      | Bb                     |                   | <b>F7</b>              | Bb                                               |
|                                                                                | · -                    | v polka dot biki  |                        | for the first time today                         |
|                                                                                |                        | •                 |                        | •                                                |
| F7                                                                             | Bb                     | . 1.41.91         |                        |                                                  |
| An itsy bitsy teenie we                                                        | enie yellow polka      | a dot bikini,     |                        |                                                  |
| <b>F7</b>                                                                      | Bb                     |                   |                        |                                                  |
| So in the water she                                                            | wanted to stay         |                   |                        |                                                  |
|                                                                                | <b>F7</b>              |                   | Bb                     |                                                  |
| From the locker to the                                                         |                        | ne blanket to the |                        |                                                  |
|                                                                                | ,                      |                   |                        |                                                  |
| From the share to 41-                                                          | F7                     | Bb                |                        |                                                  |
| From the shore to the                                                          | water, guess thei      | re ish t any- mo  | re:                    |                                                  |